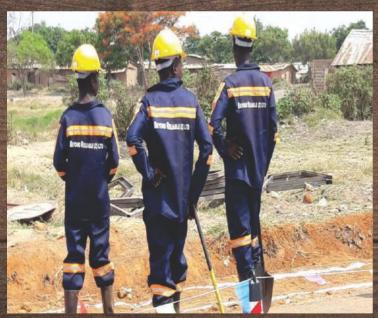

# Telecoms & Electrical Infrastructure:

We have specialized skills sets to under take any telecommunication infrastructure assignments.
We have experience in the follow-ing works:

- Cell site and Tower construction
- Underground fiber installations
- Arial optic fiber installation
- Optic Fiber splicing
- Pole erection
- Site management